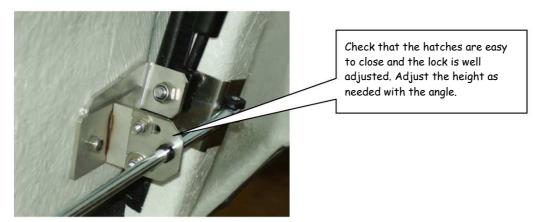

NOTE! In certain vehicles it may be necessary to move the cap frame on a transport basis so that the cap would better fit between the cabin and truck bed side frame.

2007-09-26 Page 2 (3)

Locking mechanism: FMDC and FMEC