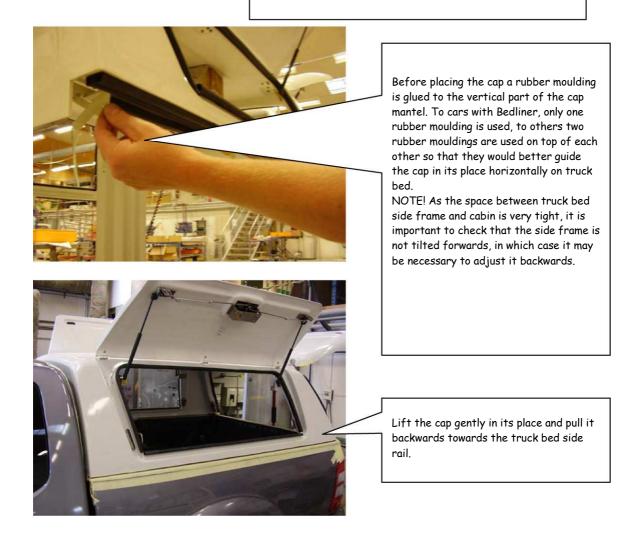

NOTE! In certain vehicles it may be necessary to move the cap frame on a transport basis so that the cap would better fit between the cabin and truck bed side frame.

2007-09-26 Page 2 (3)

Locking mechanism: FMDC and FMEC