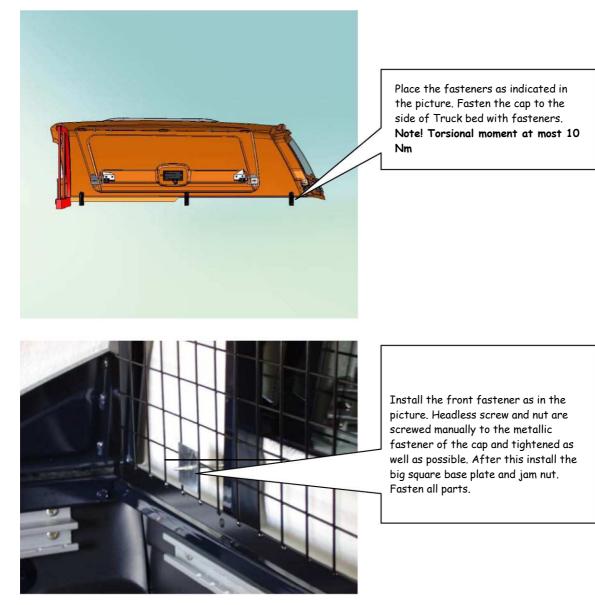

Read the installation instructions thoroughly first and check the installation package.

- Installation package includes:
- 6 x Fastener
- 1 x Protective tape for the rear frame of Truck bed
- 2 x Headless screw for the front fastener
- 4 m Rubber moulding
- 2 x Jam nut M5
- 2 x Square base plate to the front fastener
- 2 x Nut M5