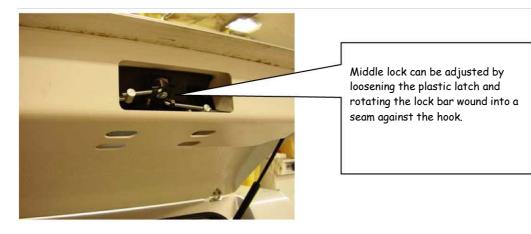

Locking mechanism: FMD and FME

Clean the rear wall and place the protective adhesive to a place where rubber moulding of the trunk will be placed.

After a period of driving all fasteners must be checked and if necessary fastened.