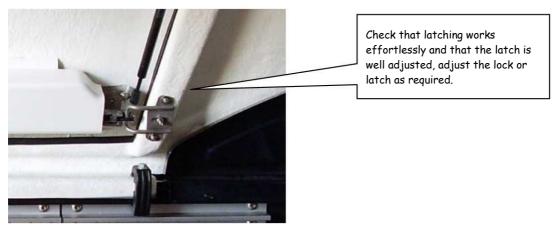

Locking mechanism: FMD and FME

Clean the rear wall and place the protective adhesive to a place where rubber moulding of the trunk will be placed.

After a period of driving all fasteners must be checked and if necessary fastened.